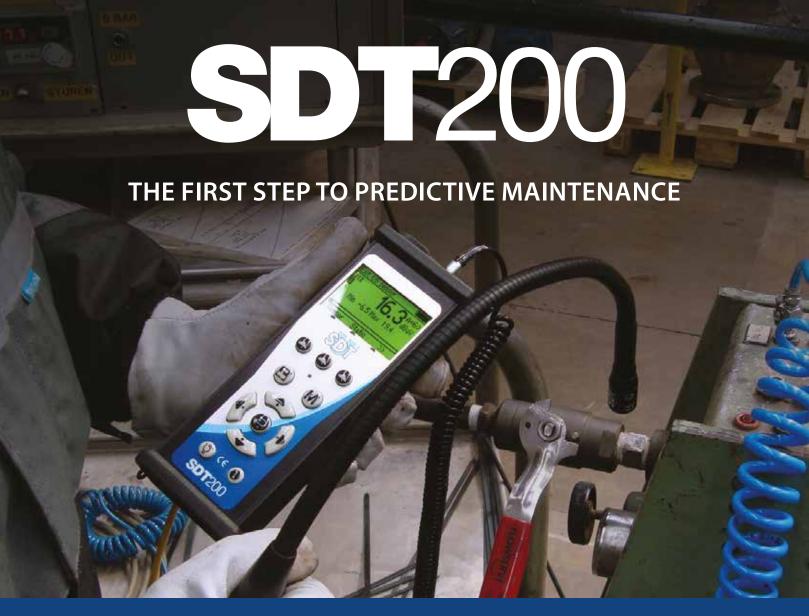

AN ULTRASONIC DETECTOR, SEVERAL APPLICATIONS

# **PREVENTIVE MAINTENANCE**





Bearing condition monitoring



Real time lubrication monitoring



Pump cavitation detection



**Gears condition monitoring** 



**Partial discharges localization** 



**Tightness testing** 

# **ENERGY SAVINGS**





Compressed air leak detection



Steam trap inspection



**Detection of internal leaks in valves** 



Void/gas leak detection



# SDT200 ULTRASONIC DETECTOR FEATURES

## **Fonctionalities**

- 4 condition indicators for a thorough diagnosis whatever the application: RMS, maxRMS, Peak and Crest factor.
- Memory of 4.000 time- and date-stamped measurements distributed over 500 locations and classified per sensor.
- Data Dump software for transfer to PC.



# **Optional sensors**

• Internal