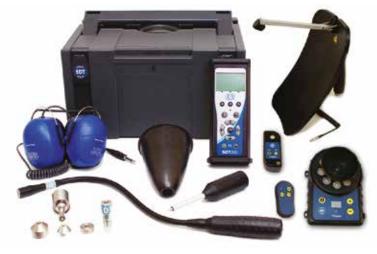

### **Base kit**

- SDT200 detector equipped with an internal ultrasonic sensor
- Noise-isolating Peltor headphones
- Battery and charger
- USB cable and DataDump software
- Systainer 3 transport case
- Shoulder strap and leather belt attachment

## **Optional accessories:**

- Extended distance cone
- Ultrasound transmitters