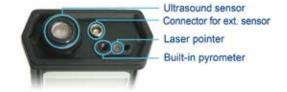

## **Fonctionalities**

- 4 condition indicators for a thorough diagnosis whatever the application: RMS, maxRMS, Peak and Crest factor.
- Memory of 4.000 time- and date-stamped measurements distributed over 500 locations and classified per sensor.
- Data Dump software for transfer to PC.

# **Optional sensors**

• Internal laser temperature sensor

#### Airborne sensors:

- Flexible sensor
- Parabolic sensor with laser beam (4 to 60 meters range)

#### **Contact sensors:**

- Threaded sensor with mounting pads or magnetic mount
- Needle contact sensor