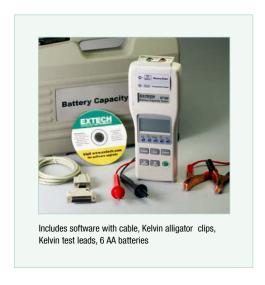

## **Features:**

- · On-line testing without disconnecting battery
- Built-in datalogger manually stores up to 999 sets and 9600 sets for continuous datalogging
- · Simultaneously measures DC Voltage and AC Milliohms
- Auto power off
- Includes Windows® 95/98/NT/2000/ME/XP compatible software for downloading readings to a PC

## **Ordering Information:**

BT100 ......Battery Capacity Tester BT102 ......120V AC Adaptor

BT100-AL ....Replacement Alligator Clips for BT100 BT100-TL ....Replacement Test Leads for BT100

USB100 ......RS-232 to USB Adaptor