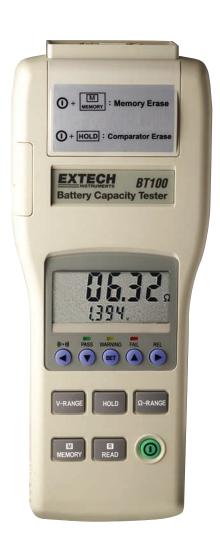

# **Battery Capacity Tester**

AC milliohmmeter checks Battery Condition in seconds
While the battery is in service

## **Features:**

- · On-line testing without disconnecting battery
- Built-in datalogger manually stores up to 999 sets and 9600 sets for continuous datalogging
- · Simultaneously measures DC Voltage and AC Milliohms
- Auto power off
- Includes Windows® 95/98/NT/2000/ME/XP compatible software for downloading readings to a PC

| Specifications         | Range                                | Resolution               | Basic Accuracy                |
|------------------------|--------------------------------------|--------------------------|-------------------------------|
| Resistance             | 40mΩ, 400mΩ,                         | 10μΩ, 100μΩ,             | $\pm$ (1% reading $\pm$ 10d)  |
|                        | $4\Omega$ , $40\Omega$               | $1m\Omega$ , $10m\Omega$ |                               |
| Voltage                | 4V, 40V                              | 1mV, 10mV                | $\pm$ (0.1% reading $\pm$ 6d) |
| Max Input Voltage      | 50VDC                                |                          |                               |
| Manual Datalogging     | 999 sets                             |                          |                               |
| Continuous Datalogging | 9600 sets                            |                          |                               |
| Power                  | 6 AA batteries                       |                          |                               |
| Battery life           | 7 hours                              |                          |                               |
| Dimensions             | 9.75 x 4 x 1.75" (250 x 100 x 45 mm) |                          |                               |
| Weight                 | 17.5oz (500g)                        |                          |                               |